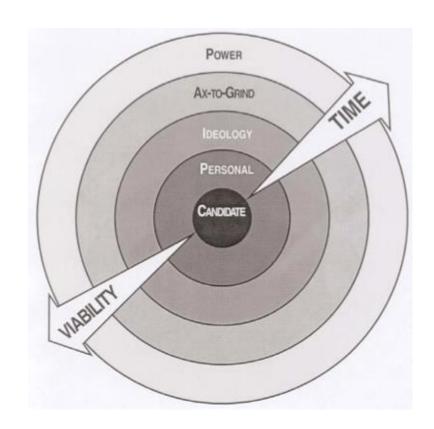

House's policies and enact meaningful change. Thanks to your help, we are gaining ground with President Obama's strong and proactive vision to move our country forward. Your commitment to the DNC is also critical to the success of Democratic candidates across the country, ensuring that progress is seen at all levels of government.

You have my sincere gratitude for your support.

Best Regards, Governor Tim Kaine Chairman

## NOT JUST ANOTHER DONOR: BEST PRACTICES TO ENGAGE SUPPORTERS

- Invite to a local event
- Ask to volunteer their time
- Ask them to host & leverage their networks
- Serve as a public validator
- Learn about their personal motivations & interests
- Build a personal relationship & community



# EMBRACING THE FUNDRAISING ASK

## Mapping Your Network: Circles of Benefit



c/o EMILY's List Making the Dough Rise Manual

### CONTINUUM OF YES

No

• Thank you for your consideration. I appreciate your continued guidance and friendship...

No, Not now • ...Thank you. I know you lend your time and resources to many great causes so I appreciate your limits on getting involved now. I would love to add you to my \_\_\_ list and will keep you updated on future opportunities.

Maybe

• ...Thank you. Let me send you some further information about the organization. I would love to connect you with.... As I mentioned, I need more validators in the business community and would love to count on your advice

Yes

 ...Thank you. You are an amazing advocate/friend/\_\_\_\_. Ill send you an email on how to donate today. This is going to help me fund \_\_\_\_\_. I appreciate y